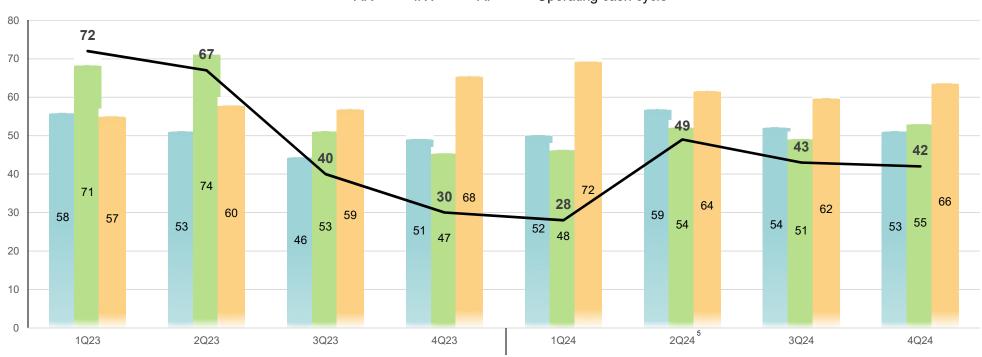

### **Operating Cash Cycle**

#### AR<sup>1</sup> INV<sup>2</sup> AP<sup>3</sup> Operating cash cycle<sup>4</sup>

#### Note:

1. AR days = quarterly average account receivable divided by annualized quarterly sales

2. Inventory days = quarterly average inventories divided by annualized quarterly cost of sales

3. AP days = quarterly average account payable divided by annualized quarterly cost of sales

4. Operating cash cycle = AR days + Inventory days – AP days

5. 2Q24 operating cash cycle days are pro-forma, adjusted to include the full quarter impact of Future Electronics' AR, inventories, and AP.