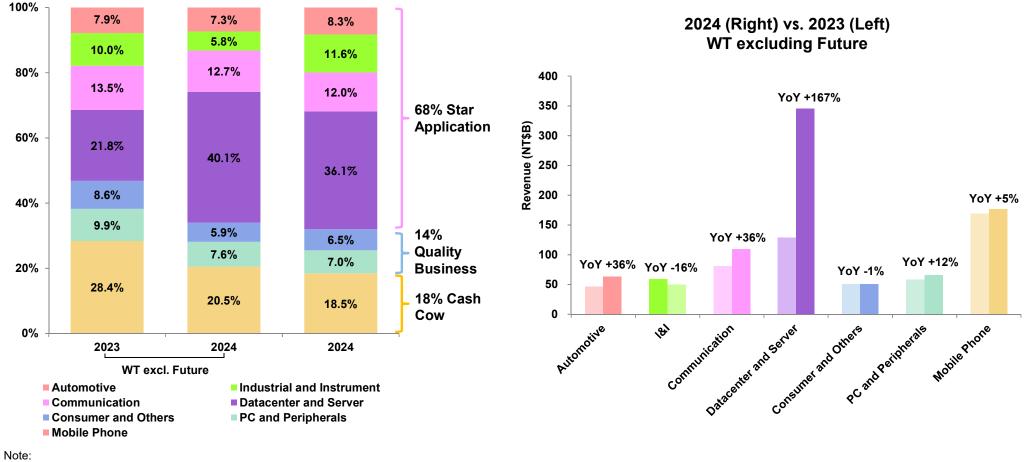

### **2024 Revenue Breakdown by Application**

1. "Others" include sales that have not yet been categorized.