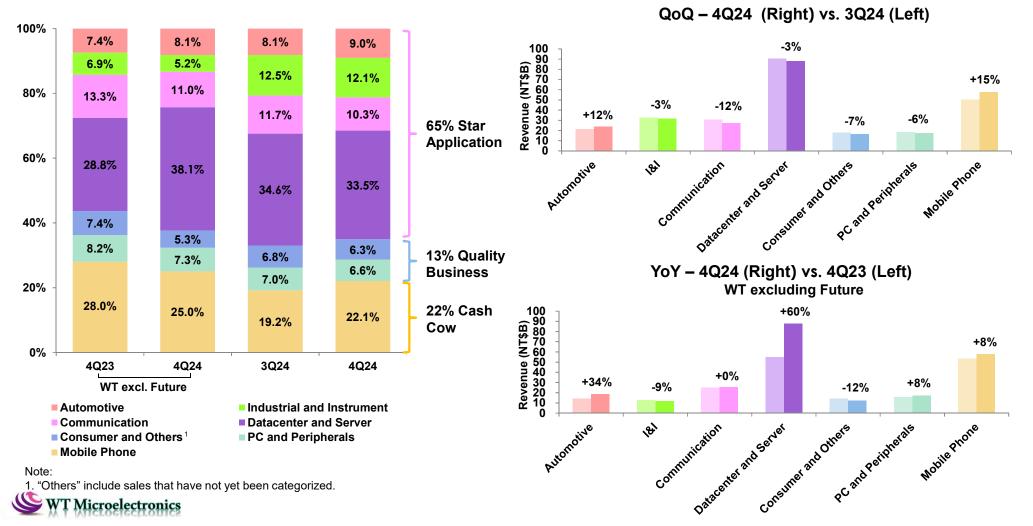

et Forecast by Application**

(US\$ Billion)



| 2024-28F semiconductor revenue CAGR by application (vs. previous forecast): |
|-----------------------------------------------------------------------------|
| ✓ Automotive: +9.6% (vs. +8.5%)                                             |
| ✓ Industrial: +12.3% (vs. +11.3%)                                           |
| ✓ Communication: +7.2% (vs. +6.0%)                                          |
| ✓ Datacenter & Server: +12.5% (vs. +10.3%)                                  |
| ✓ Consumer: +5.0% (vs. +4.3%)                                               |
| ✓ PC and Peripherals: +4.3% (vs. +3.6%)                                     |
| ✓ Mobile Phone: +2.1% (vs. +1.1%)                                           |



### **4. Business Outlook**



### 4Q24 Revenue Breakdown by Application

15

## **4. Business Outlook**

### **2024 Revenue Breakdown by Application**



1. "Others" include sales that have not yet been categorized.







### **WT Microelectronics**

Website : www.wtmec.com The BEST Distribution Partner



# **Thank You!**



# WT Microelectronics

The **BEST** Distribution Partner