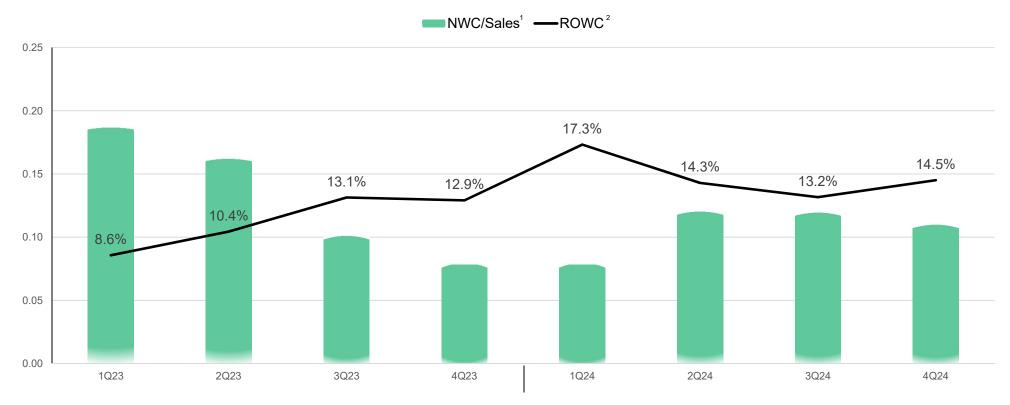

### **ROWC vs. NWC/Sales**

#### Note :

1. NWC/Sales ratio is calculated by quarter-end net working capital divided by annualized quarterly sales.

2. ROWC is calculated by annualized quarterly operating profit divided by quarter-end net working capital.