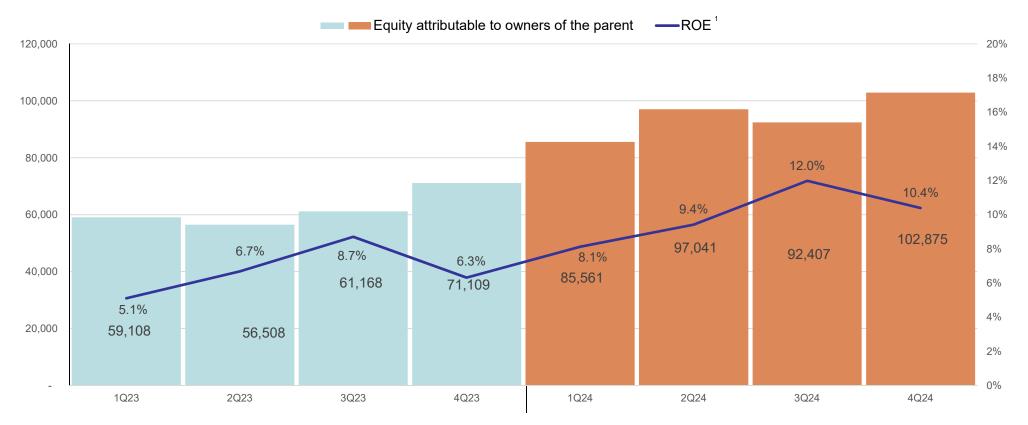

### **ROE vs. Equity**

#### Note:

1. ROE is calculated by annualized quarterly net profit divided by quarter-average shareholders' equity attributable to owners of the parent.

11

Unit: NT\$M