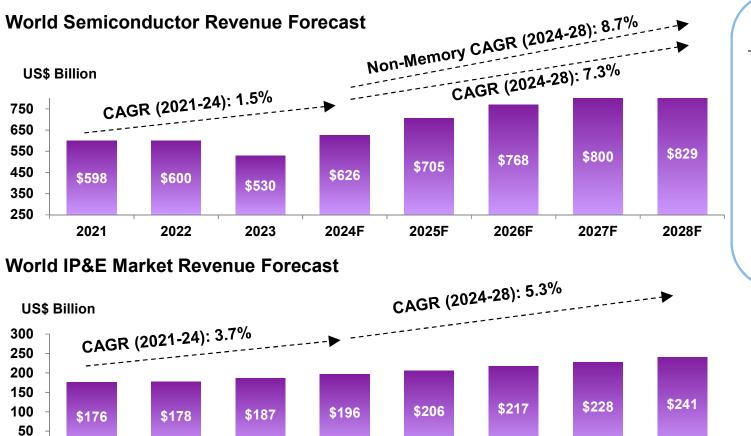

### Well-positioned to Address a Massive US\$1 Trillion Market Opportunity

2026F

2027F

2028F

2024F

Source : Gartner, 2024/12 and 2024/9; Precedence Research, 2025/1

2025F

Semiconductor market forecast upward revision:

Semiconductor Market 2024-28F CAGR (vs. previous forecast)

✓ +7.3% (vs. +6.1%)

Semiconductor Market (Non-Memory) 2024-28F CAGR

(vs. previous forecast)

✓ +8.7% (vs. +7.7%)