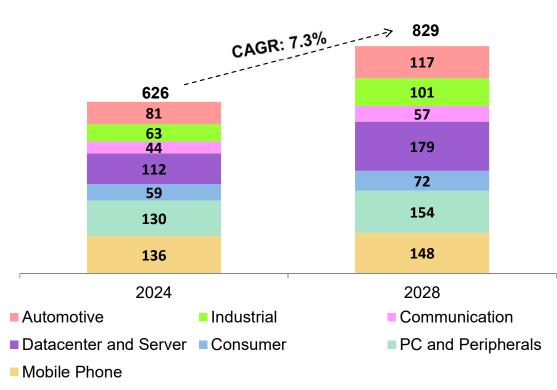

### **Global Semiconductor Market Forecast by Application**

(US\$ Billion)

| 2024-28F semiconductor revenue CAGR by application (vs. previous forecast): |
|-----------------------------------------------------------------------------|
| ✓ Automotive: +9.6% (vs. +8.5%)                                             |
| ✓ Industrial: +12.3% (vs. +11.3%)                                           |
| ✓ Communication: +7.2% (vs. +6.0%)                                          |
| ✓ Datacenter & Server: +12.5% (vs. +10.3%)                                  |
| ✓ Consumer: +5.0% (vs. +4.3%)                                               |
| ✓ PC and Peripherals: +4.3% (vs. +3.6%)                                     |
| ✓ Mobile Phone: +2.1% (vs. +1.1%)                                           |