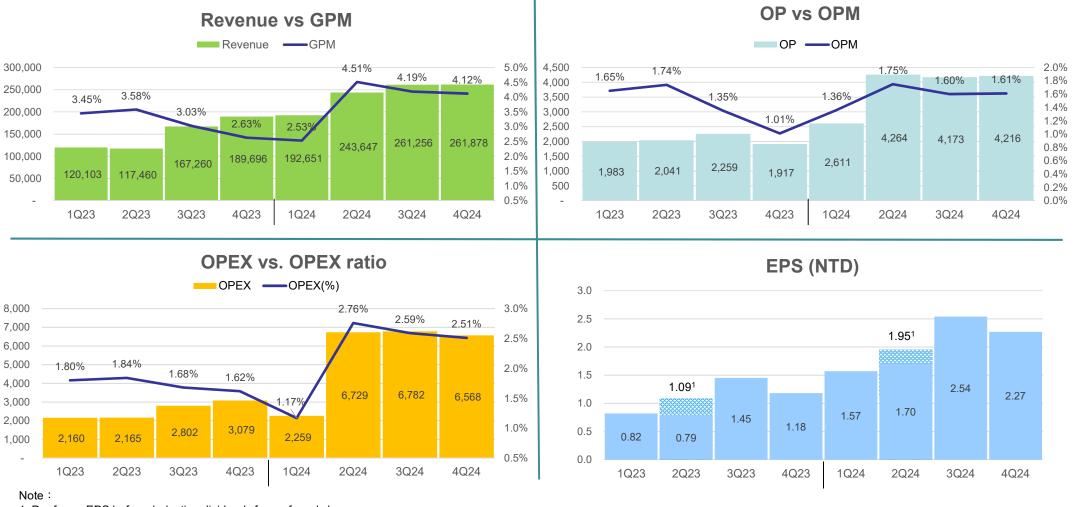

### **4Q24 Statement of Comprehensive Income**

|                                                         |         |         |         |         | Unit: NT\$M |
|---------------------------------------------------------|---------|---------|---------|---------|-------------|
| Key accounts                                            | 4Q24    | 3Q24    | – QoQ – | 4Q23    | — YoY       |
|                                                         | Amount  | Amount  |         | Amount  | 101         |
| Net Operating revenues                                  | 261,878 | 261,256 | 0%      | 189,696 | 38%         |
| Gross profit                                            | 10,784  | 10,955  | -2%     | 4,996   | 116%        |
| Gross margin                                            | 4.12%   | 4.19%   |         | 2.63%   |             |
| Operating expenses                                      | (6,568) | (6,782) | -3%     | (3,079) | 113%        |
| Operating profit                                        | 4,216   | 4,173   | 1%      | 1,917   | 120%        |
| Operating margin                                        | 1.61%   | 1.60%   |         | 1.01%   |             |
| Net financing costs <sup>1</sup>                        | (1,061) | (944)   | 12%     | (698)   | 52%         |
| Others                                                  | 148     | 328     | -55%    | 40      | 270%        |
| Earning before tax                                      | 3,303   | 3,557   | -7%     | 1,259   | 162%        |
| Income tax expense                                      | (697)   | (752)   | -7%     | (293)   | 138%        |
| Profit attributable to owners of the parent             | 2,536   | 2,836   | -11%    | 1,044   | 143%        |
| Basic EPS (in dollars)                                  | 2.27    | 2.54    |         | 1.18    |             |
| Weighted average shares (M shares)                      | 1,115   | 1,115   |         | 885     |             |
| EPS based on period end outstanding shares (in dollars) | 2.27    | 2.54    |         | 1.18    |             |
| Outstanding shares as of period end (M shares)          | 1,117   | 1,116   |         | 888     |             |

### FY 2024 Statement of Comprehensive Income

Unit: NT\$M Y2023 Y2024 **Key accounts** YoY Amount Amount **Net Operating revenues** 61% 959,432 594,519 37,602 104% **Gross profit** 18,406 Gross margin 3.92% 3.10% Operating expenses (22, 338)119% (10, 206)**Operating profit** 86% 15,264 8,200 **Operating margin** 1.59% 1.38% Net financing costs<sup>1</sup> (4,251) (3,728) 14% Others 821 723 14% Earning before tax 11,834 5,195 128% Income tax expense (2,629)(1,217)116% Profit attributable to owners of the parent 9,112 4.012 127% Basic EPS<sup>2</sup> (in dollars) 8.13 4.24 Weighted average shares (M shares) 1.087 883 EPS based on period end outstanding shares (in dollars) 7.91 4.21 Outstanding shares as of period end (M shares) 1.117 888